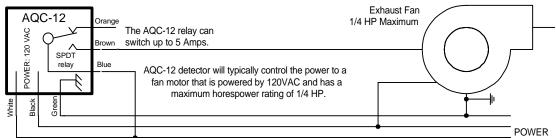

#### **TYPICAL WIRING DIAGRAMS**

The AQC-12 provides Automatic Fan Control

The AQC-12 will typically be connected to a standard Class A or B alarm control panel, providing a relay closure upon alarm. This system uses the alarm control panel to identify the location of the alarm.