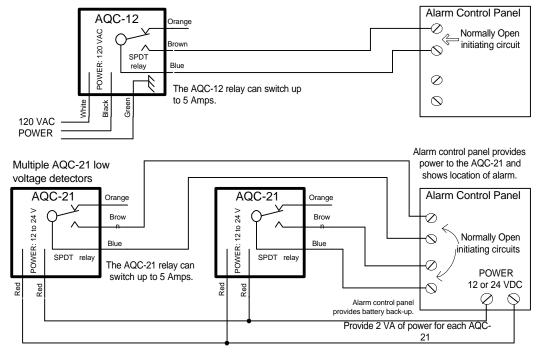

#### **TYPICAL WIRING DIAGRAMS**

The AQC-12 provides Automatic Fan Control

The AQC-12 will typically be connected to a standard Class A or B alarm control panel, providing a relay closure upon alarm. This system uses the alarm control panel to identify the location of the alarm.