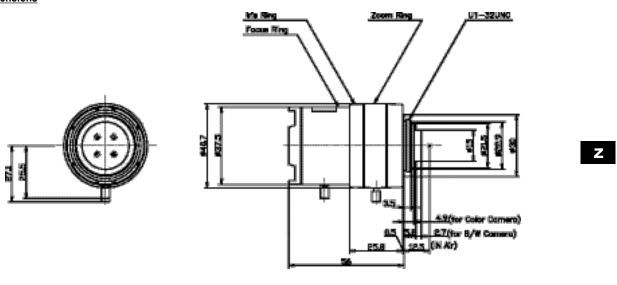

|                    |       |             |  |
| Object Dimension      | 2.8 mm | 69.3 x 44.9cm         |              |                    |       |             |  |
| at M.O.D.             | 12 mm  | 2.8 _ 12cm            |              |                    |       |             |  |
| Angle of View         | D      |                       | 121.8~29.6mm |                    |       |             |  |
|                       | Н      | 1/3"                  | 98.2~23.8mm  |                    |       |             |  |
|                       | V      | 1                     | 73.6~17.8mm  |                    |       |             |  |
| Operating Temperature |        | -20 ~ +50mmC          |              |                    |       |             |  |

### **Dimensions**



SP