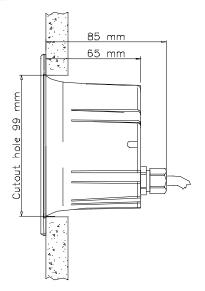

## **Installation, Operation and Maintenance Procedures**

- Fasten loudspeaker to wall or ceiling with four screws, cut out hole according to drawing.
- HPS-6 is delivered with cable and the cable should be terminated in a suitable junction box.
- For optimum performance, always use the correct voltage / power and operate within the frequency limits as stated.
- Do not open loudspeaker when energized.
- This loudspeaker is supplied with two years warranty against defective workmanship.