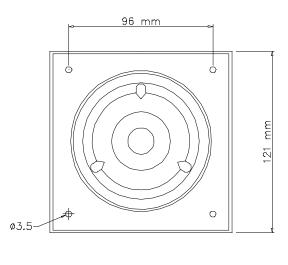

## **Installation, Operation and Maintenance Procedures**

- Fasten loudspeaker to wall or ceiling with four screws, cut out hole according to drawing.
- HPS-6 is delivered with cable and the cable should be terminated in a suitable junction box.
- For optimum performance, always use the correct voltage / power and operate within the frequency limits as stated.
- Do not open loudspeaker when energized.
- This loudspeaker is supplied with two years warranty against defective workmanship.