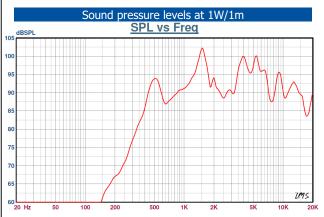

## USA DNH Speakers Inc

Phone.....+ 1 484 494 5790 Fax.....+ 1 484 494 5793 E-mail..dnh@dnhspeakers.com

| Specifications                |                              |  |
|-------------------------------|------------------------------|--|
| Material / Color              | Polyamide UL94 V0 / RAL 7035 |  |
| Mounting                      | Insertion                    |  |
| Termination                   | Cable, 0,5m                  |  |
| Weight w/transformer          | 0,35 kg                      |  |
| IP-rating                     | 67                           |  |
| Max. / min. amb. temp         | 110°C / -40°C                |  |
| Rated power                   | 6 W                          |  |
| SPL 1W/1m                     | 100 dB                       |  |
| SPL rated power               | 107 dB                       |  |
| Effective freq. range         | 300 – 20000 Hz               |  |
| Dispersion (-6dB) 1kHz / 4kHz | 155° / 70° (Baffle)          |  |
| Options                       | Impedances, colors, labels   |  |