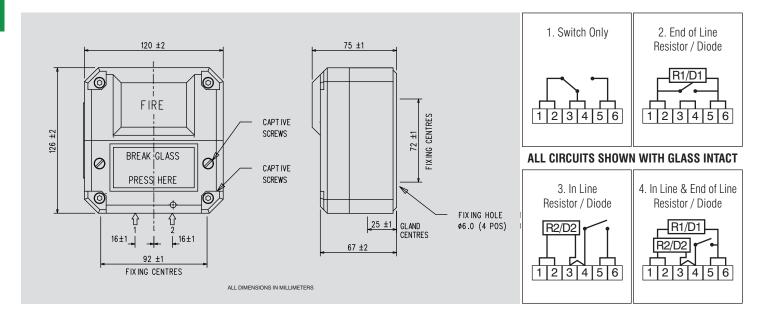

# Specification

|                        | BG2W                                                                                                                        | BG2E                                                                                                                                                            | BG2I                                                                                                      |
|------------------------|-----------------------------------------------------------------------------------------------------------------------------|-----------------------------------------------------------------------------------------------------------------------------------------------------------------|-----------------------------------------------------------------------------------------------------------|
| Protection:            | Dust-tight and Weatherproof                                                                                                 | Explosion Protected Exed<br>(Increased Safety)                                                                                                                  | Explosion Protected Exia<br>(Intrinsically Safe)                                                          |
| Certification:         | Not Applicable                                                                                                              | CENELEC EN50014, 018, 019, 028 Cert. No. BAS02ATEX2105X ExedIICT6 (switch only) Exd(e) mb IIC T4 GB ExedmIICT4 (other versions) Suitable for use in Zones 1 & 2 | CENELEC EN50014, 020<br>Cert. No. Baseefa03ATEX0084X<br>Exia IIC T4<br>Suitable for use in Zones 0, 1 & 2 |
| /oltage:               | Up to 254V                                                                                                                  | Up to 250V (Switch only)<br>Up to 24V (Resistors & Switch)                                                                                                      | Up to 28V (IS)                                                                                            |
| Certified Temperature: | -40°C to +55°C                                                                                                              | −20°C to +50°C                                                                                                                                                  | -40°C to +70°C                                                                                            |
| ngress Protection:     | IP66 & 67                                                                                                                   | IP66 & 67                                                                                                                                                       | IP66 & 67                                                                                                 |
| Switch Ratings:        | d.c.: 0-30V 5A (resistive) or 3A (inductive)<br>30V-50V 1A resistive or inductive<br>a.c.: 0-254V 5A resistive or inductive |                                                                                                                                                                 | NOT APPLICABLE                                                                                            |
| Resistor Values:       | 100R Minimum*                                                                                                               | 100R Minimum, 39k Maximum*                                                                                                                                      | 470R Minimum*                                                                                             |
| Cable Entries:         |                                                                                                                             | 2 x M20 bottom.                                                                                                                                                 |                                                                                                           |
| Terminals:             | 6 x 2.5mm <sup>2</sup>                                                                                                      | 6 x 2.5mm <sup>2</sup>                                                                                                                                          | 6 x 2.5mm <sup>2</sup>                                                                                    |
| Weight:                | 1.2 Kg.                                                                                                                     |                                                                                                                                                                 |                                                                                                           |
| Material:              | U.V. resistant glass reinforced polyester                                                                                   |                                                                                                                                                                 |                                                                                                           |
| Finish:                | Painted Red                                                                                                                 |                                                                                                                                                                 |                                                                                                           |