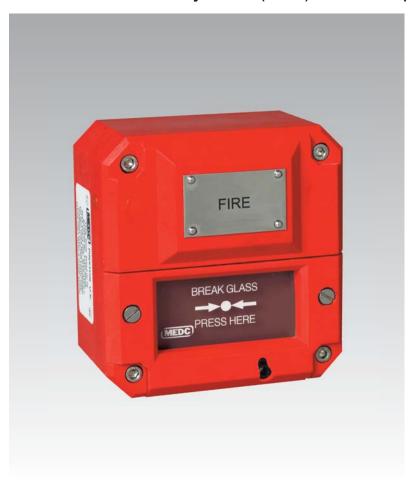

#### Introduction

This manual fire alarm call point has been designed for use in flammable atmospheres and harsh environmental conditions. The GRP enclosure is suitable for use offshore or onshore where lightweight combined with a high level of corrosion resistance is required.

### **Features**

- Zone 0, Zone 1 and Zone 2 use.
- Exed, Exia or weatherproof.
- ATEX approved Ex II 1GD (Exia).

- Ex II 2G (Exed).

- BASEEFA certified.
- IP66 and IP67.
- Certified temperature: -40°C to +70°C\*.
- Corrosion resistant red painted GRP.
- Retained stainless steel cover screws.
- Optional lift flap.
- Key operated test facility.
- Lightweight and robust.
- Breakglass hammer available.
   (Contact sales office for details).