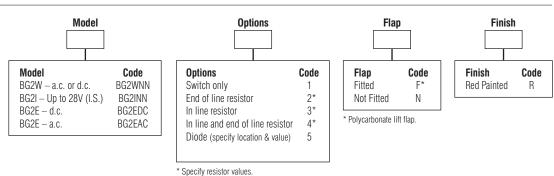

### Ordering Requirements

The following code is designed to help in selection of the correct unit. Build up the reference number by inserting the code for each component into the appropriate box. *For standard products, available ex-stock, contact sales office for details.* 